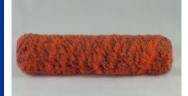

FABRIC INFORMATION 21- 10-14 mcn21 - Terracotta 21MM

Superior German designs, made to last longer, highest quality to increase productivity

#### Terracotta 21 mm

Solvent-proof Polypropylene tube Heat-melted on tube Absorption/release Productivity Wear/Resistance Lifetime Value

## Woven, Twisted & Roughened

- 1. Extremely strong woven design
- 2. Spring twisted to keep its shape
- 3. Highly productive roughened fibres
- 4. Double stitched fibre security
- 5. Opened up to hold more paint